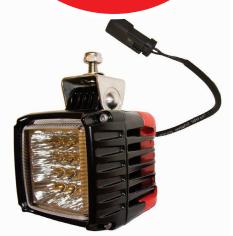

LTER TRAP
KEEP TO KOMATSU ORIGINAL!



You should never cut back on quality when it comes to filters. Your Komatsu machine must have original parts, and this applies to all types of filters. Clean lubrication and filtering are essential conditions for low maintenance costs and a long machine life. Too many large particles in the hydraulic system will always result in a shorter service life and impaired performance.



Forestry Quality<sub>™</sub> For more details contact Max, Gavin or Stephen on 01228 792018 (Opt 1)

Komatsu Forest Ltd. Longtown Ind Estate, Longtown, Carlisle CA6 5TJ

Email: max.edwards@komatsuforest.com or gavin.thomson@komatsuforest.com

## SPECIAL OFFER

**Forestry Quality**<sup>™</sup>

## **OLD STYLE** LED LIGHTS

All LED lights do not come with any guarantee.











## RACK ADJUS1

SALES PRICE

£380 £530

The Havel Mechanical track tensioner is easy to use and fits the majority of wheel tracks available on today's market. The tractive output of this tensioner is about 3000kg.

The Tensioner can be used with an impact gun, ratchet and socket or if you're still in the stone age, a spanner. It can be mounted one of two ways, either in the centre of the track pads or in the link between two track pads at the side.

All prices exclude VAT. Offer valid Friday 01/02 - Wednesday 28/02.



**Forestry** 

For more details contact Max, Gavin or Stephen on 01228 792018 (Opt 1)

Komatsu Forest Ltd. Longtown Ind Estate, Longtown, Carlisle CA6 5TJ

Email: max.edwards@komatsuforest.com or gavin.thomson@komatsuforest.com