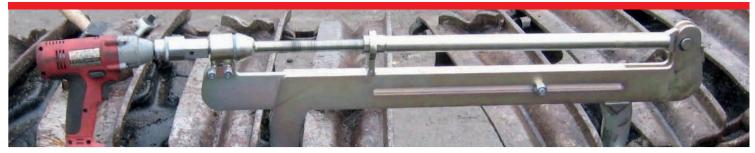

## RACK ADJUS1

SALES PRICE

£380 £530

The Havel Mechanical track tensioner is easy to use and fits the majority of wheel tracks available on today's market. The tractive output of this tensioner is about 3000kg.

The Tensioner can be used with an impact gun, ratchet and socket or if you're still in the stone age, a spanner. It can be mounted one of two ways, either in the centre of the track pads or in the link between two track pads at the side.