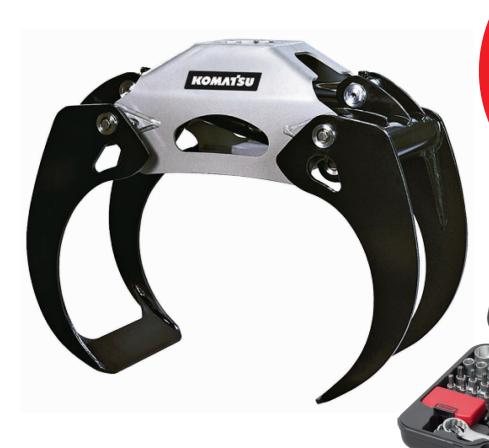

## SPECIAL OFFER

GRAB A GREAT DEAL ON KOMATSU GRAPPLES!

**Forestry Quality**™

TOOL BOX WITH ANY KOMATSU GRAB

In July we are giving you the opportunity to buy Komatsu grapples with a bonus.

Some of the advantages are:

- Fitted as original equipment
- Excellent handling performance
- Full manufacturers Warranty
- Full after sales back-up
- Komatsu Forestry Quality
- Manufactured to OEM specification

|                         | Retail   |
|-------------------------|----------|
| G25 Grapple [4692312]   | £1656.00 |
| G28 Grapple [4692191]   | £1733.00 |
| G36 Grapple [4691971]   | £2200.00 |
| G36HD Grapple [5223254] | £2840.00 |
| G40 Grapple [4691975]   | £2525.00 |
| G40HD Grapple [5223252] | £3136.00 |
|                         |          |

All prices exclude VAT. Offer valid between Sunday 01/04 - Monday 30/04.

Forestry Quality<sub>™</sub> For more details contact Max, Gavin or Stephen on 01228 792018 (Opt 1)

Komatsu Forest Ltd. Longtown Ind Estate, Longtown, Carlisle CA6 5TJ