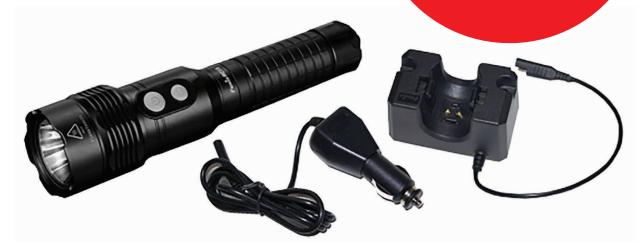

## SPECIAL OFFER

KOMATSU RECHARGEABLE FLASHLIGHT

**Forestry Quality**™

**SALES PRICE** 

£76.50

**RRP** 

£90

15% OFF

The Flashlight is made of a lightweight durable aircraft-grade aluminium. It has a 3.7V Li-lon battery, with a runtime of up to 120hrs, which runs an LED with a Maximum Lumen output of 1000 and has a lifespan of 50,000 hrs. The LED has a range of up to 950 feet and the flashlight is impact resistant and waterproof up to 2M deep.